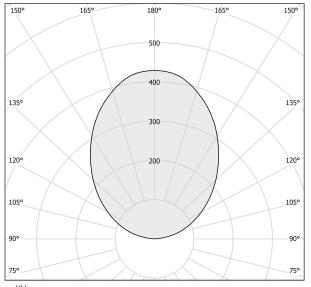

| 7,35 Kg                  |
| PROTECTION DEGREE        | IP20                     |
| COLOUR TOLLERANCES       | SDCM 3                   |
| PACKING DIMENSIONS (CM)  | 18,0 × 106,0 × 106,0     |
|                          |                          |



Suspension lighting fixture for interiors, with indirect light emission.

Aluminium and pickled sheet metal structure in polyacrylic paint.

Turned aluminium reflector in white or black polyacrylic paint or with gold leaf coating. Moulded acrylic diffuser with mat finish.

2m (78,7") long steel suspension cables.

2,2m (86,6") long power cable in transparent PVC.

Power canopy with pickled sheet metal case in white or black polyacrylic paint or with gold leaf coating.







### **Technical drawing**



### Polar diagram



<u>cd/klm</u> C0 - C180 - - - C90 - C270