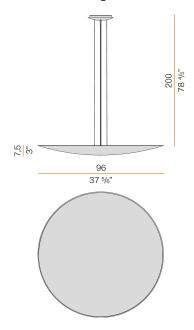

### **Technical drawing**

Suspension lighting fixture for interiors, with indirect light emission.

Aluminium and pickled sheet metal structure in polyacrylic paint.

Turned aluminium reflector in white or black polyacrylic paint or with gold leaf coating. Moulded acrylic diffuser with mat finish.

2m (78,7") long steel suspension cables.

2,2m (86,6") long power cable in transparent PVC.

Power canopy with pickled sheet metal case in white or black polyacrylic paint or with gold leaf coating.