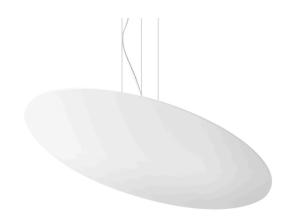

Suspension lighting fixture for interiors, with indirect light emission.

Aluminium and pickled sheet metal structure in polyacrylic paint.

Turned aluminium reflector in white or black polyacrylic paint or with gold leaf coating. Moulded acrylic diffuser with mat finish.

2m (78,7") long steel suspension cables.

2,2m (86,6") long power cable in transparent PVC.

Power canopy with pickled sheet metal case in white or black polyacrylic paint or with gold leaf coating.